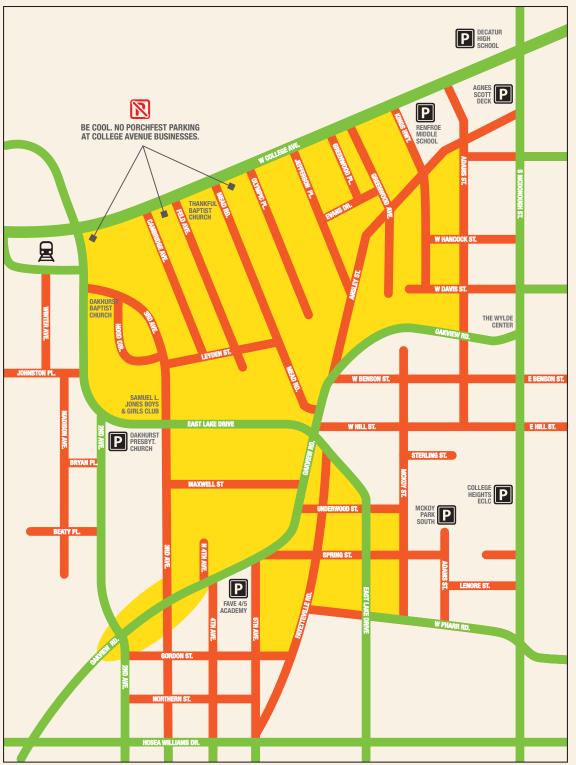

All forms of transportation are welcome at Porchfest but **set your expectations**.

### **Primary Travel Routes**

Streets slowed but generally clear; preferred routes for motor vehicles. Delays still likely.

#### **Shared Streets**

Motor vehicle access severely limited; pedestrians and bicyclists prioritized. Motorists must exercise caution and will be delayed and inconvenienced.

### **Congestion Zones**

Particularly crowded areas with limited accessibility for vehicles. **On-street parking by festival-goers not recommended**.

### Parking

Recommended parking sites, adjacent to or accessible via Primary Travel Routes.

## OAKHURST PORCHFEST